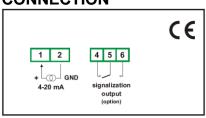

## CONNECTION

**INSTALLATION** 

Supply : None (signal powered)
Ambient temp : -0 to +50°C, RH 0 to 85%

Storage temp : -10 to+70°C

Mounting : Panel with be

Mounting: Panel with bracketProtection class: IP40, (option IP65) IP20 rearDimension: B72 x H36 x D77mm

Power supply: Signal powered

Input : 4-20 mA, overload-protected, input current

limited to about 50 mA

Display : -999 ÷ 9999 plus decimal point

Output (option): 1 x relay SPDT 30V/500 mA, resistive load

Data memory: non-volatile memory, EEPROM type